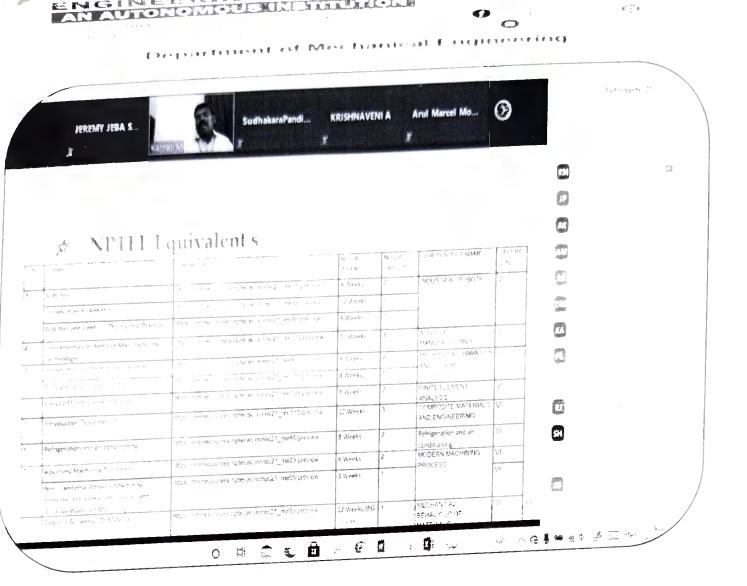

# oard of Studies (BoS) Meeting Minutes

|                     | tota a seminants                                                                                                        |
|---------------------|-------------------------------------------------------------------------------------------------------------------------|
| ltem:1              | Action on 4th BoS recommendation and comments                                                                           |
|                     | Minutes – Comments                                                                                                      |
| S.No.               |                                                                                                                         |
| 1.1                 | Plan of action of Fourth Board of Studies presented by the Board Chairman                                               |
| 1.1                 | was accepted and approved unanimously by the members.                                                                   |
| Item : 2            | Professional elective equivalent NPTEL courses                                                                          |
| S.No.               | Minutes – Comments                                                                                                      |
| 2.1                 | The list of NPTEL courses presented by the convener was approved by the members.                                        |
| ltem : R<br>on Addi | egulation 2019 - Introduction of SPECIALIZATION (HONS)/MINOR COURSE<br>tive Manufacturing & its curriculum and syllabus |
| S.No.               | Minutes – Comments                                                                                                      |
| 3.1                 | The introduction of Additive Manufacturing course as Minor Professional                                                 |